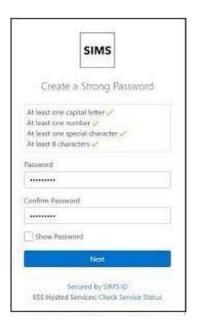

## Setting up an account for SIMS Parent

6. Create and confirmed a strong password. Please ensure that the password meet the complexity requirements shown. Click the **Next** button.

7. You will receive a **validation email** once you account has been registered. At this stage we advise all parents to vallidate their account to enable email based password recovery.