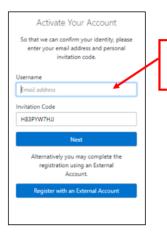

**Important**: Please ensure that you use the email address that the registration email was sent to.

5. Enter the date of birth of your child or one of your children at the school using the format dd/mm/yyyy (e.g. 12/01/2009) on the Account Registration screen.

To create a SIMS ID account, Enter the email address that the registration email was sent to.