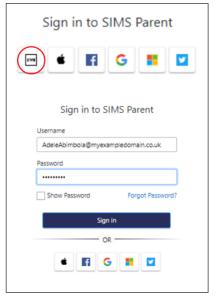

## Setting up an account for SIMS Parent

9. Click the **Sign In** button on the screen confirming your email address has been validated.

10. At the **Register your account for SIMS Products** screen, enter the username and password that you have created earlier, then click the **Sign In** button.

Account Registration

We have validated your email address, thank you.

Sign in

Secured by SIMS ID

ESS Hosted Services: Check Service Status

11. To sign back in to SIMS Parent again, please go to <a href="www.sims-parent.co.uk">www.sims-parent.co.uk</a> or download the SIMS Parent app via the Play Store or App Store. Click on the **SIMS** icon if prompted, then enter your username and password.