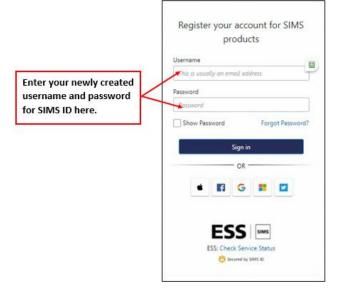

## Setting up an account for SIMS Parent

9. Click the **Sign In** button on the screen confirming your email address has been validated.

10. At the **Register your account for SIMS Products** screen, enter the username and password that you have created earlier, then click the **Sign In** button.