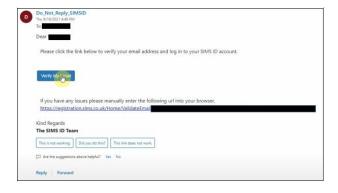

8. Go to your email and check for an email from SIMS ID Registration. Click the link in the email to validate your email. Please check your spam/junk folder if the email is not in your inbox.