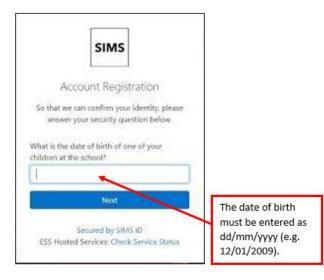

**Important**: Please ensure that you use the email address that the registration email was sent to.

5. Enter the date of birth of your child or one of your children at the school using the format dd/mm/yyyy (e.g. 12/01/2009) on the Account Registration screen.