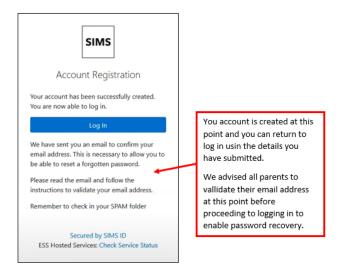

## Setting up an account for SIMS Parent

6. Create and confirmed a strong password. Please ensure that the password meet the complexity requirements shown. Click the **Next** button.

7. You will receive a **validation email** once you account has been registered. At this stage we advise all parents to vallidate their account to enable email based password recovery.

8. Go to your email and check for an email from SIMS ID Registration. Click the link in the email to validate your email. Please check your spam/junk folder if the email is not in your inbox.