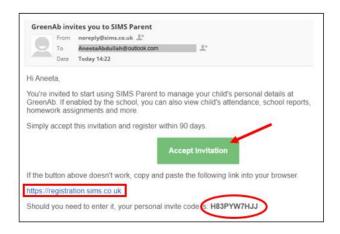

## Create an account using SIMS ID

- Before you start, sign out of all accounts or use a private (incognito) browser window to avoid accidentally registering with the wrong account.
- 2. You will receive an email from <a href="mailto:noreply@sims.co.uk">noreply@sims.co.uk</a> inviting you to register for SIMS Parent. The email contains an invitation code that is unique to you and should not be used by anyone else.

If you have not received the email, please check your spam/junk folder. If you are still unable to locate it, please email <a href="mailto:info@saintcecilias.london">info@saintcecilias.london</a>.

- 3. Click the **Accept Invitation** button as shown below or copy and paste the link into your browser if the button does not work.
- 4. At the **Activate Your Account** screen, enter your email address and click the **Next** button.

**Important**: Please ensure that you use the email address that the registration email was sent to.

5. Enter the date of birth of your child or one of your children at the school using the format dd/mm/yyyy (e.g. 12/01/2009) on the Account Registration screen.